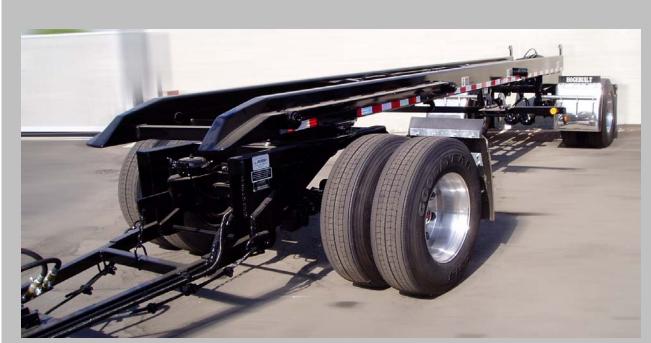

#### **WHEELBASE**

**236** 

#### **SUSPENSION**

20,000 LBS THREE LEAF EACH AXLE

#### **AXLES**

• 23,000 LBS K-B, 5" O.D. ½" WALL TUBULAR

## **BRAKES**

- FRONT 6 ½" X 6" AIR "S" CAM WITH MANUAL SLACK ADJUSTERS
- REAR SAME AS FRONT WITH SPRING BRAKE
- ANTI-LOCK BRAKE SYSTEM

## HUBS

INBOARD TYPE 10 STUD (3/4")

#### **FENDERS**

QUARTER FENDERS EACH WHEEL

## **TIRES & WHEELS**

 11R22.5 TIRES ON 22.5 X 8.25 STEEL HUB PILOT WHEELS (ADVISE COLOR)